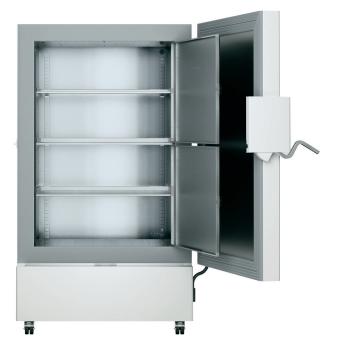

## MediLine

| Gross/net capacity                  | 728/700 litre                            |
|-------------------------------------|------------------------------------------|
| Ext. dimensions in mm (w/d/h)       | 1204/1082/1966                           |
| Int. dimensions in mm (w/d/h)       | 890/605/1300                             |
| Energy consumption in 365 days      | 2957 kWh                                 |
| Ambient temperature range           | +16°C to +32°C 1                         |
| Refrigerant                         | R 290 / R 290 / R 170                    |
| Airborne acoustical noise emissions | 47 dB(A)                                 |
| Connection Rating                   | 7.0 A                                    |
| Voltage                             | 230 V~                                   |
| Cooling system                      | static                                   |
| Defrosting                          | manual                                   |
| Temperature range                   | -40°C to -86°C                           |
| Housing material/colour             | steel/white                              |
| Door material                       | Steel                                    |
| Liner Material                      | stainless steel                          |
| Type of Control                     | electronic controller                    |
| Temperature display                 | external digital                         |
| Fault: warning signal               | visual and audible                       |
| Interface                           | LAN (Ethernet)                           |
| volt-free alarm contact             | yes                                      |
| SmartCoolingHub                     | prepared                                 |
| Adjustable Shelving                 | 3                                        |
| Shelves, freezer compartment        | 4                                        |
| Handle                              | Aluminium handle with integrated opening |
|                                     | mechanism                                |
| Castors                             | castors with brake at the front,         |
|                                     | fixed castors at the rear                |
| Lock                                | fitted                                   |
| Door hinges                         | right                                    |
| Insulation                          | 103-180 mm                               |
| Defrost water drain                 | yes                                      |
| Gross/net weight                    | 361/313 kg                               |
| EAN-Nr.                             | 9005382236772                            |