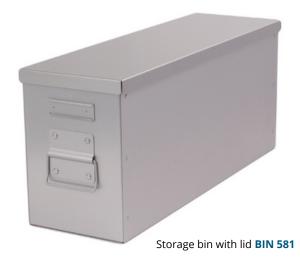

## **STORAGE** BINS

Storage bins are a useful way of keeping loose items safe within a freezer. Storage bins are manufactured from anodised aluminium or stainless steel. All storage bins have either a fold down handle or hand grip. Bins can be designed to have a handle on each end for transport if required. All storage bins are fitted with a label holder so the user can easily identify which bin they require. Storage bins can be designed to fill the height of any freezer compartment or be smaller and stored in a horizontal cold store.

Drop on lids and hinged lids are also available if required and can have an option to be locked to keep items inside safe. Inserts can be added to the storage bins to divide it into sections making it easier to separate items.

## **ORDERING INFORMATION**

All bins are supplied with a handle or hand grip and label holder. If you require your Storage Bin in stainless steel add 'SS' to the end of the part number.