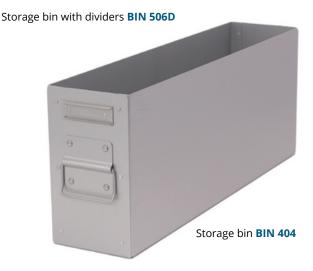

## **STORAGE** BINS

Storage bins are a useful way of keeping loose items safe within a freezer. Storage bins are manufactured from anodised aluminium or stainless steel. All storage bins have either a fold down handle or hand grip. Bins can be designed to have a handle on each end for transport if required. All storage bins are fitted with a label holder so the user can easily identify which bin they require. Storage bins can be designed to fill the height of any freezer compartment or be smaller and stored in a horizontal cold store.

Drop on lids and hinged lids are also available if required and can have an option to be locked to keep items inside safe. Inserts can be added to the storage bins to divide it into sections making it easier to separate items.

## **ORDERING INFORMATION**

All bins are supplied with a handle or hand grip and label holder. If you require your Storage Bin in stainless steel add 'SS' to the end of the part number.