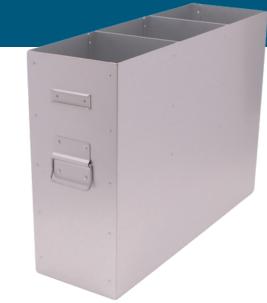

## **STORAGE** BINS

Storage bins are a useful way of keeping loose items safe within a freezer. Storage bins are manufactured from anodised aluminium or stainless steel. All storage bins have either a fold down handle or hand grip. Bins can be designed to have a handle on each end for transport if required. All storage bins are fitted with a label holder so the user can easily identify which bin they require. Storage bins can be designed to fill the height of any freezer compartment or be smaller and stored in a horizontal cold store.

Drop on lids and hinged lids are also available if required and can have an option to be locked to keep items inside safe. Inserts can be added to the storage bins to divide it into sections making it easier to separate items.